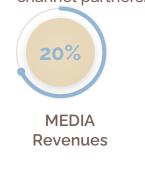

### **Opportunities Analysis**

Media Revenues open a major opportunity to develop unique content, creative intellectual property, advertising and shared content monetization platforms.

E-Commerce revenues from recommendations and online marketplaces build exponential returns while Influencer revenues from endorsements develop brand building opportunities for channel partners.

**E-COMMERCE** 

& Membership

Revenues

20%

INFLUENCER Revenues