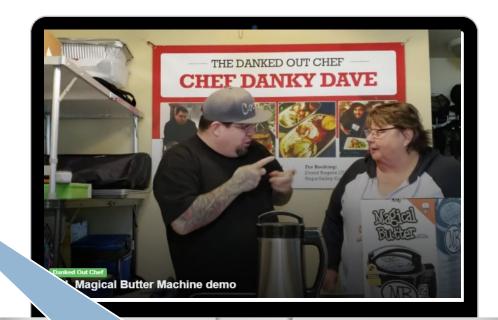

### **Audience Manager**

Audience Manager is a platform that helps cannabis companies excite and engage live audiences. Using CMN's platform, WeedTV lets media and broadcasters stream multiple shows to users wherever they are, on a variety of devices, while making every broadcast entertaining and interactive.

- HD Quality
- Screen Casting
- Picture-in-Picture (PIP)
- Live Chat
- Live stream
- Embed player

- Playback Progress
- Timeline Markers
- Global Delivery Network
- Video Optimization
- Multi-streaming